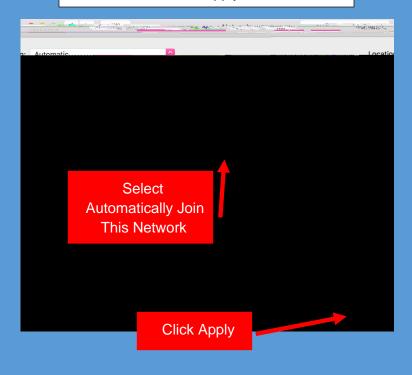

Once you have chosen the correct network, you will be prompted to enter your username and password.

Please ensure that you have selected the Automatically Join This Networkox, then clickApply

Once you are connected wiFi should remember your username and password for you automatically.