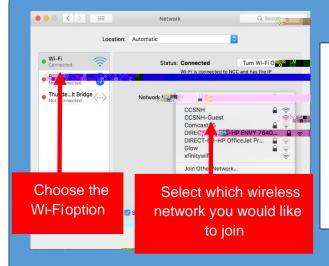

## Connecting to WiFi Using Mac

Be sure to choose the/i-Fioption on the left side of the screer

Click on the drop down menu next to Network Nameand choose which wireless network you would like to connect to, either CCSNIdr CCSNH Guest

CCSNH will be used for any individual who has a va CCSNH-mail account while CCSNG-uest will be used for anyone who is visiting the campus or has not yet been assigned an-mail address.

Although NCC is still visible it will no longer be an active network