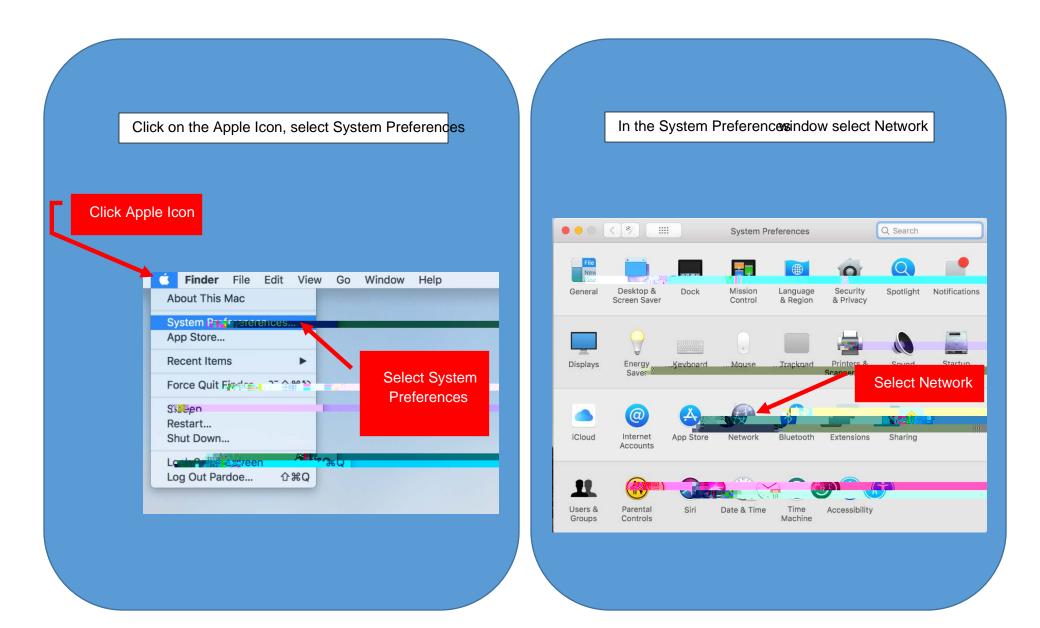

## Connecting to WiFi Using Mac

Be sure to choose the/i-Fioption on the left side of the screer

Click on the drop down menu next to Network Nameand choose which wireless network you would like to connect to, either CCSNIdr CCSNH Guest